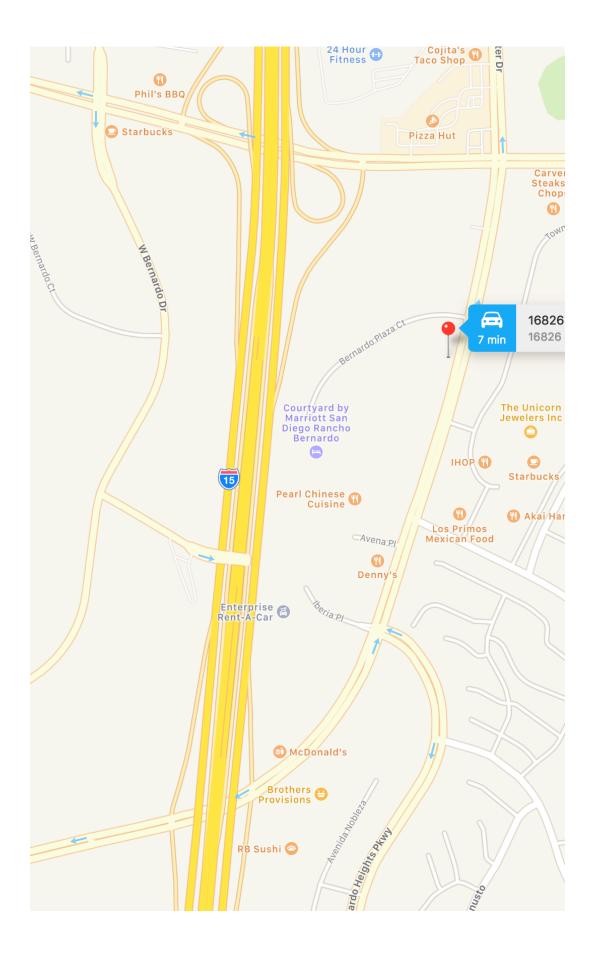

## Directions to the "Spirit of the Fourth Community Fair" event:

The event will be held in Webb Park next to the beautiful Webb Lake which is located between Interstate 15 and Bernardo Center Drive, roughly between the Pearl Chinese Restaurant (11666 Avena Place: and the Courtyard by Marriott (11611 Plaza Court). Access to the park area may be gained from Bernardo Center Drive to the South of Rancho Bernardo Road via Avena Place or the driveways next to adjacent office buildings. The I15 exits at Bernardo Center Drive or Rancho Bernardo Road may be used. Since the event is to be held on Saturday, there will be ample parking available around the office buildings in the vicinity. Since the Pearl Chinese Restaurant will be open for business, event attendees are request to please refrain from parking in their parking lot.