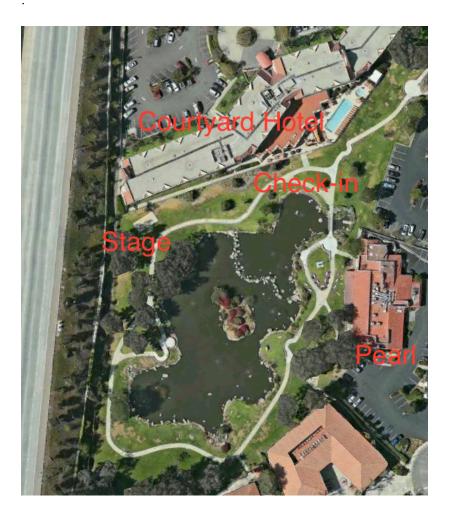

## Directions to the "Spirit of the Fourth Community Fair" event:

The event will be held in Webb Park next to the beautiful Webb Lake which is located between Interstate 15 and Bernardo Center Drive, roughly between the Pearl Chinese Restaurant (11666 Avena Place: and the Courtyard by Marriott (11611 Plaza Court). Access to the park area may be gained from Bernardo Center Drive to the South of Rancho Bernardo Road via Avena Place or the driveways next to adjacent office buildings. The I15 exits at Bernardo Center Drive or Rancho Bernardo Road may be used. Since the event is to be held on Saturday, there will be ample parking available around the office buildings in the vicinity. Since the Pearl Chinese Restaurant will be open for business, event attendees are request to please refrain from parking in their parking lot.

On the day of the event, please check in with the event management at their table near the lake side entrance to the Courtyard Hotel patio dining area for last minute information.

The contests and demonstrations will be held on the stage at the northwest side of the lake